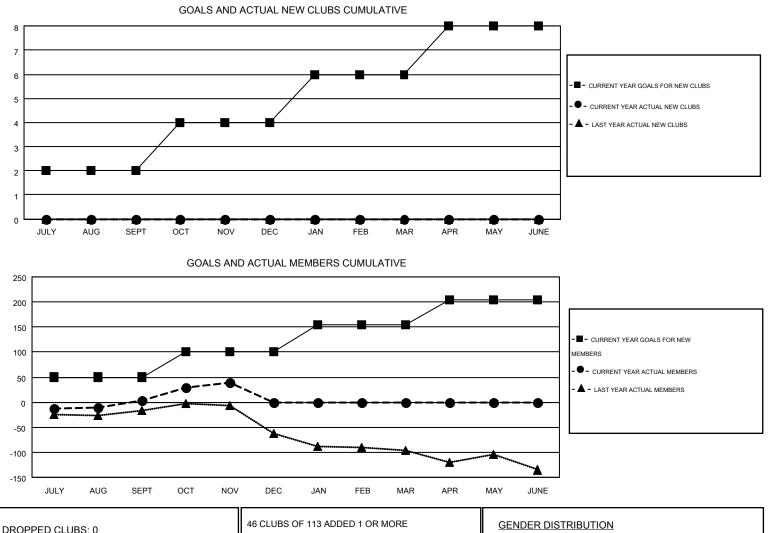

#### GMT: CARL HARRELL

|               |                  | Clubs             |                  |                  | Members               |                    |                                        |                    |                  |  |
|---------------|------------------|-------------------|------------------|------------------|-----------------------|--------------------|----------------------------------------|--------------------|------------------|--|
|               | RESU             | _TS FOR 2014-2015 |                  |                  | RESULTS FOR 2014-2015 |                    |                                        |                    |                  |  |
| QUARTER       | NEW CLUB<br>GOAL | NEW CLUBS         | DROPPED<br>CLUBS | NET<br>GAIN/LOSS | QUARTER               | NEW MEMBER<br>GOAL | CHARTER AND<br>NEW<br>MEMBERS<br>ADDED | DROPPED<br>MEMBERS | NET<br>GAIN/LOSS |  |
| JULY/AUG/SEPT | 2                | 0                 | 0                | 0                | JULY/AUG/SEPT         | 50                 | 80                                     | 77                 | 3                |  |
| OCT/NOV/DEC   | 2                | 0                 | 0                | 0                | OCT/NOV/DEC           | 50                 | 68                                     | 32                 | 36               |  |
| JAN/FEB/MAR   | 2                | 0                 | 0                | 0                | JAN/FEB/MAR           | 55                 | 0                                      | 0                  | 0                |  |
| APR/MAY/JUNE  | 2                | 0                 | 0                | 0                | APR/MAY/JUNE          | 50                 | 0                                      | 0                  | 0                |  |

| DROPPED CLUBS: 0 |     | 46 CLUBS OF 113 ADDED 1 OR MORE                 | GENDER DISTRIE      | GENDER DISTRIBUTION            |     |  |
|------------------|-----|-------------------------------------------------|---------------------|--------------------------------|-----|--|
|                  |     | NEW MEMBERS                                     | MALE                | 1,886 (73.13%)<br>693 (26.87%) |     |  |
| DROPPED MEMBERS  |     |                                                 |                     | 093 (20.07 %)                  |     |  |
| DECEASED         | 17  | CLICK HERE FOR HEALTH                           |                     |                                |     |  |
| CLUB CANCELLED   | 0   | ASSESSMENT DATA                                 | FAMILY UNIT MEMBERS |                                | 375 |  |
| OTHER            | 92  | ASSESSMENT DATA                                 | HEAD OF HOUSEHOLD   |                                | 183 |  |
| TOTAL            | 109 |                                                 | NON-HEAD OF HOUSEHO | NON-HEAD OF HOUSEHOLD          |     |  |
| MDD0404          |     | wight 2014 Lines Olybe International All Dights | Deserved            | De                             |     |  |